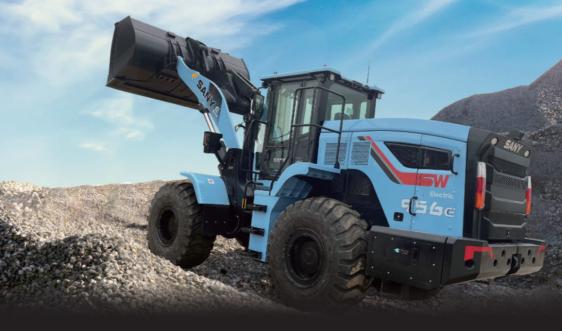

# THE NEXT GENERATION WHEEL LOADER IS HERE.

ZERO EMISSIONS. ELECTRIC. VERSATILE.

SW956E

Operating Weight: 1900kg Charge time:

ı⊓r Charge Duration:

6-8Hrs

## **CHARGING**

### Charging time:

1h (depending on working conditions)

### **Recharge Duration:**

6-8h (20%-100% using 300kW charger with two charging guns)