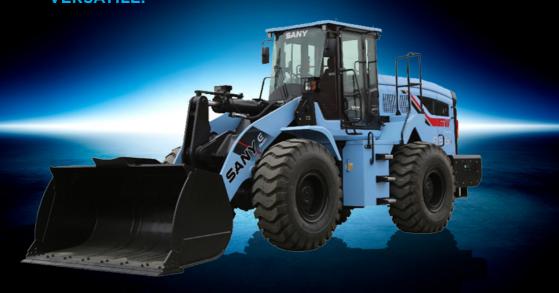

# THE NEXT GENERATION WHEEL LOADER IS HERE.

ZERO EMISSIONS. ELECTRIC. VERSATILE.

SW956E

Operating Weight: 1900kg Charge time:

ı⊓r Charge Duration:

6-8Hrs